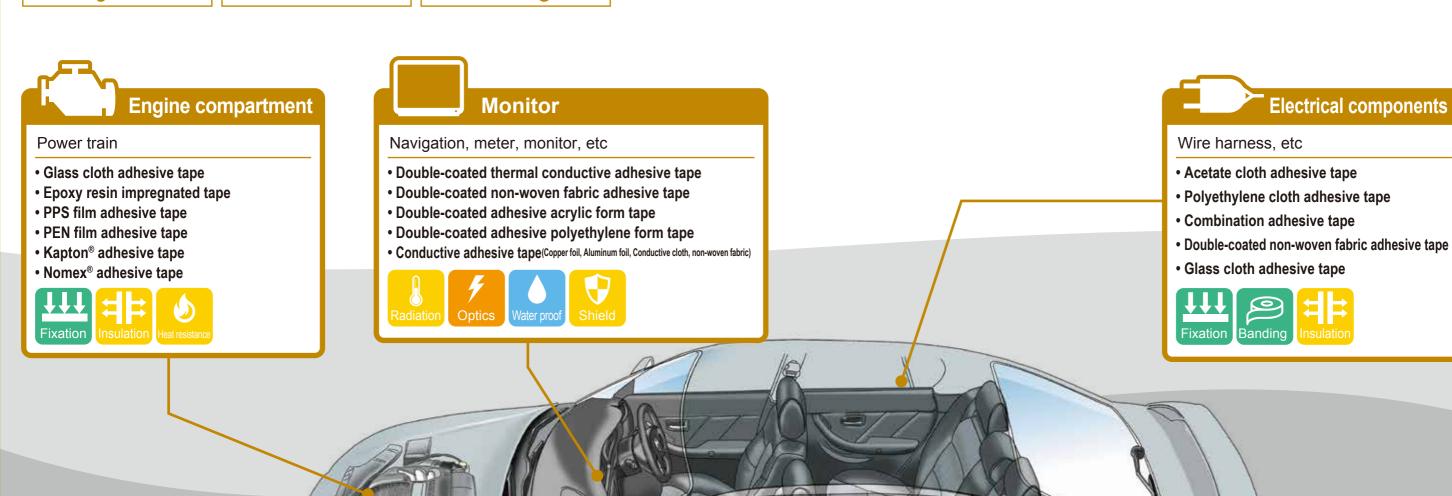

## TERAOKA contributes to the automobile industry with a wide selection of adhesive tapes

In a variety of areas, Teraoka adhesive tape technology meets the various needs of the automotive industry.

Coating adhesion

Mixture adhesion

Slitting

## Interior

A variety of interior material

- Nomex<sup>®</sup> adhesive tape
- Acetate cloth adhesive tape
- Double-coated non-woven fabric adhesive tape

## **Exterior**

Lamp, Wheel, etc

- Double-coated non-woven fabric adhesive tape
- Double-coated adhesive acrylic form adhesive tape