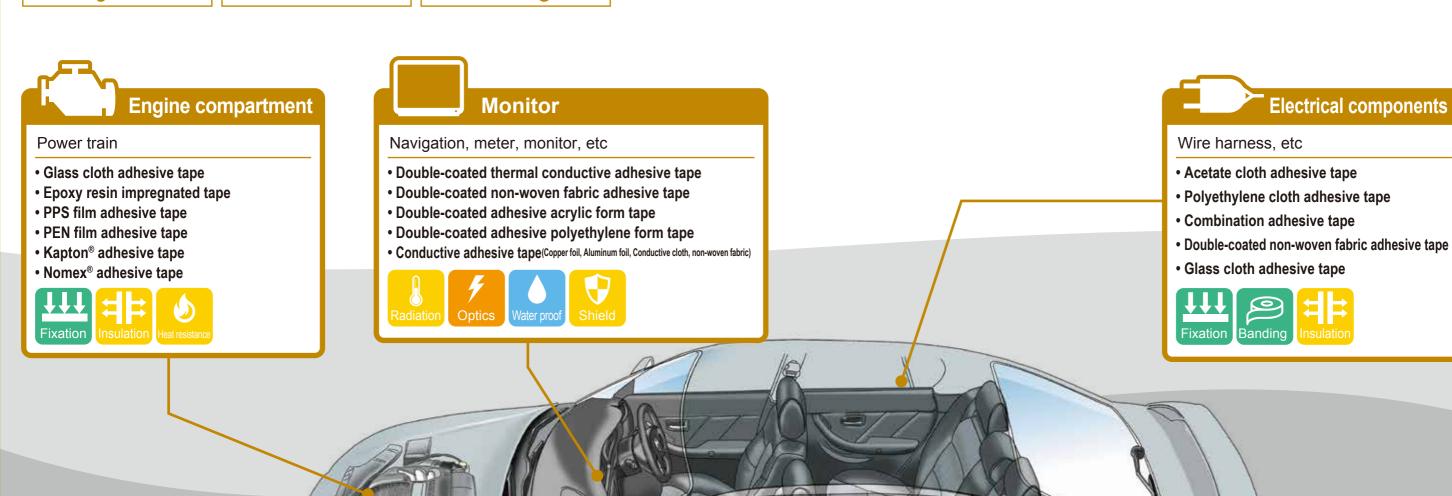

## TERAOKA contributes to the automobile industry with a wide selection of adhesive tapes

In a variety of areas, Teraoka adhesive tape technology meets the various needs of the automotive industry.

Coating adhesion

## Interior

A variety of interior material

- Nomex® adhesive tape
- Acetate cloth adhesive tape
- Double-coated non-woven fabric adhesive tape

## **Exterior**

Lamp, Wheel, etc

- Double-coated non-woven fabric adhesive tape
- Double-coated adhesive acrylic form adhesive tape